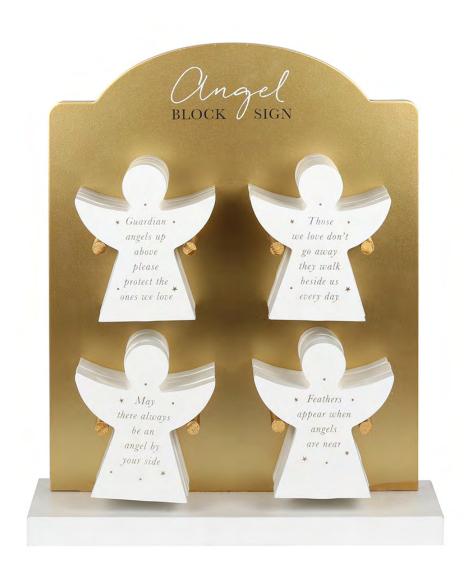

# **Product Code**

GA\_56130

Angel Block Sign Display of 16 pieces

Barcode: 5056131114234

#### **Product Description**

A display of 16 block signs in the shape of sweet angels on a matching MDF display. Each angel silhouette features one offour meaningful, gold metallic phrases that is sure to bring comfort and reassurance for those in need of an extra dose ofcare. Phrases include; 'May there always be an angel by your side', 'Guardian angels up above, please protect the ones welove', 'Those we love don't go away, they walk beside us every day' and 'Feathers appear when angels are near' surrounded by sprinkling of gold stars. Sold in multiples of 16 with matching display. Designed by Something Different and part of the-Guardian Angel range of sentimental gifts and homeware.

The product is manufactured in China

**Product Dimensions:** 

H: 43.5cm x W: 35.5cm x D: 12cm

**Product Weight:** 

4400g

**Product Materials:** 

MDF

**Packaging Materials:** 